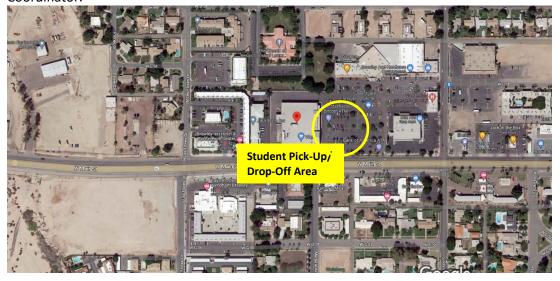

#### **Brawley**

Vons Parking Lot 475 W Main St, Brawley, CA 92227 Please confirm the pick-up and return time with your RYLA Coordinator.