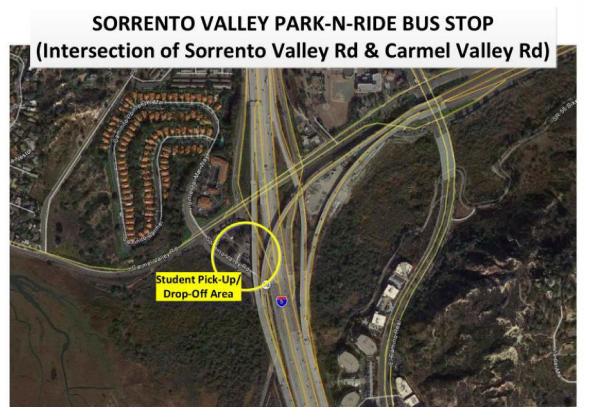

## **Sorrento Valley**

Student Check in April 14 Bus Leaves April 16
Bus Returns

Sorrento Valley Park and Ride 12791 Sorrento Valley Rd, 92121 Cross street is Carmel Valley Road

7:30 a.m.

8:00 a.m.

3:00 p.m.