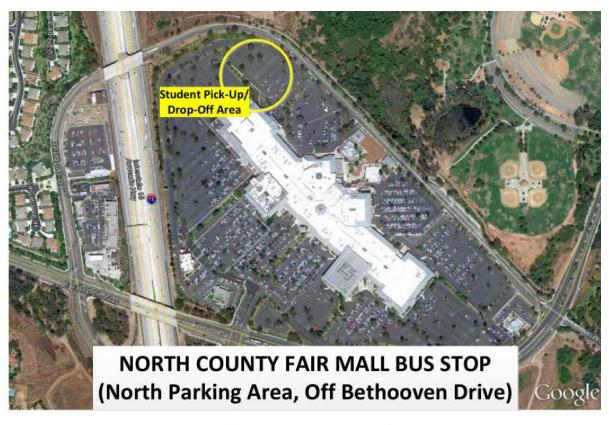

Facilitator: Sharon Schendel

Valley High School

| North County Inla                                                                                          | and                                                          | Student<br>Check in | April 14<br>Bus Leaves                                   | April 16<br>Bus Returns |
|------------------------------------------------------------------------------------------------------------|--------------------------------------------------------------|---------------------|----------------------------------------------------------|-------------------------|
| North County Fair Mall<br>272 E Via Rancho Pkwy, Escondido<br>North end of parking lot, off Beeth<br>Drive | •                                                            | 7:30 a.m.           | 8:00 a.m.                                                | 3:00 p.m.               |
| Bonsall High School                                                                                        | Del Lago Academy of Applied Del Norte High School<br>Science |                     |                                                          |                         |
| Fallbrook High School<br>San Pasqual High School                                                           | Mount Carmel High School<br>Scripps Ranch High School        |                     | Rancho Bernardo High School<br>Valley Center High School |                         |