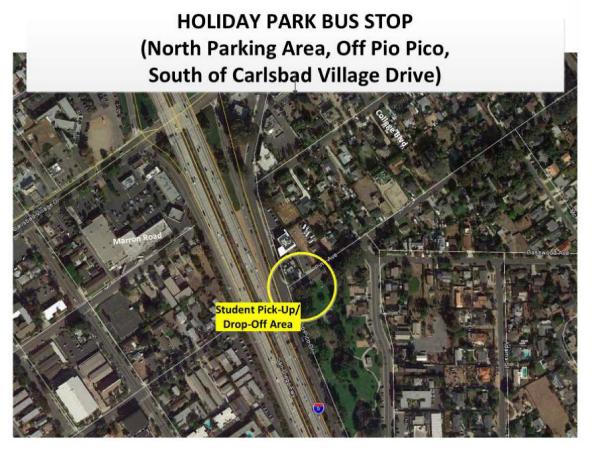

Facilitator: Jim Czarnowski

| N | lorth | County | / Coastal |
|---|-------|--------|-----------|
|   |       |        |           |

Student Check in

7:30 a.m.

April 14
Bus Leaves

April 16
Bus Returns

**Holiday Park** 

Pine Ave and Pio Pico Drive, Carlsbad, 92008 Northwest corner of the park 8:00 a.m.

3:00 p.m.

Carlsbad High School
Oceanside High School
Tri City Christian

El Camino High School Sage Creek High School Mission Hills High School San Marcos High School