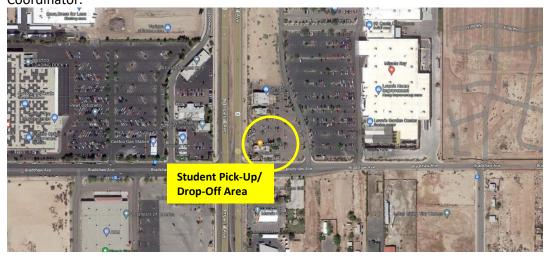

#### **Imperial County**

Starbucks Parking Lot 2033 N Imperial Ave, El Centro, CA 92243 Please confirm the pick-up and return time with your RYLA Coordinator.