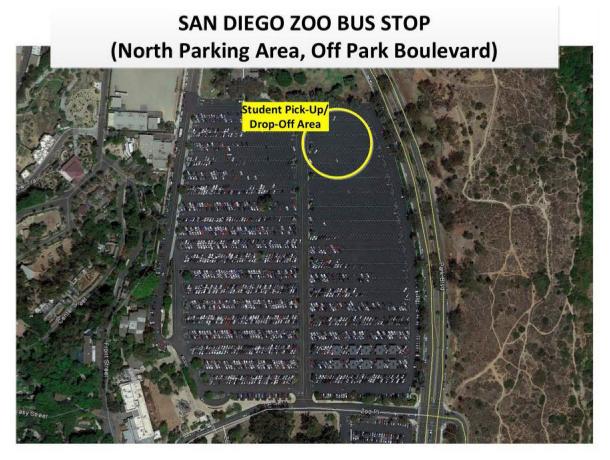

## San Diego Zoo

Student Check in April 14 Bus Leaves April 16
Bus Returns

2920 Zoo Drive, San Diego, 92101 Far north end of parking lot

7:30 a.m.

8:00 a.m.

3:00 p.m.

Crawford High School Herbert Hoover High School Point Loma High School St. Augustine High School El Capitan High School High Tech High School San Diego High School West Hills High School Francis Parker High School James Madison High School Santana High School Grossmont High School