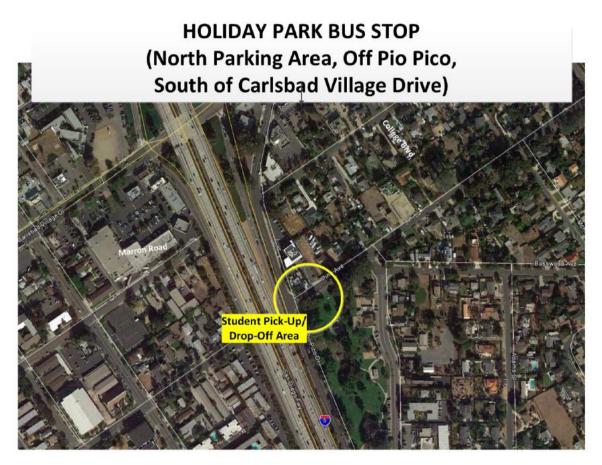

RYLA alumni on this bus: Julia

| North | County | Coastal |
|-------|--------|---------|
|-------|--------|---------|

Student Check in

8:00 a.m.

April 12
Bus Leaves

April 14
Bus Returns

**Holiday Park** 

Pine Ave and Pio Pico Drive, Carlsbad, 92008 Northwest corner of the park 8:30 a.m.

4:30 p.m.

Carlsbad High School
Carlsbad Seaside Academy
El Camino High School
La Costa Canyon High School

Mission Vista High School Ocean Shores High School Oceanside High School Rancho Buena Vista High School Sage Creek High School San Marcos High School