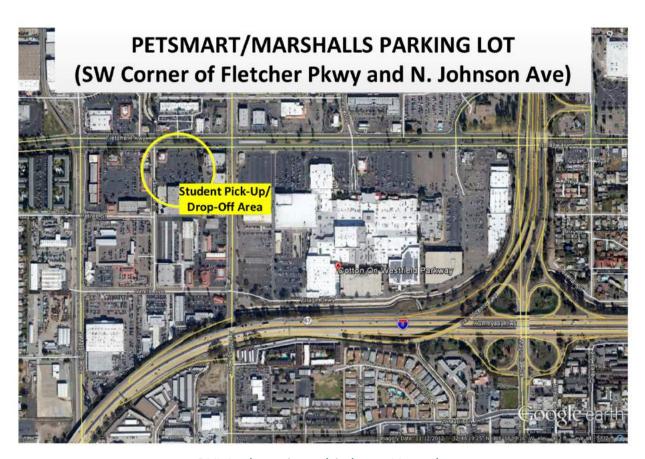

#### SOUTH COUNTY BUS STOP

(Dick's Sporting Goods at East H St. and Hidden Vista Drive)

RYLA alumni on this bus: Kai

**East County** 

Student Check in April 12 Bus Leaves April 14
Bus Returns

PetSmart/Marshalls Parking Lot 865 Jackman St., El Cajon, 92020 Near Parkway Plaza