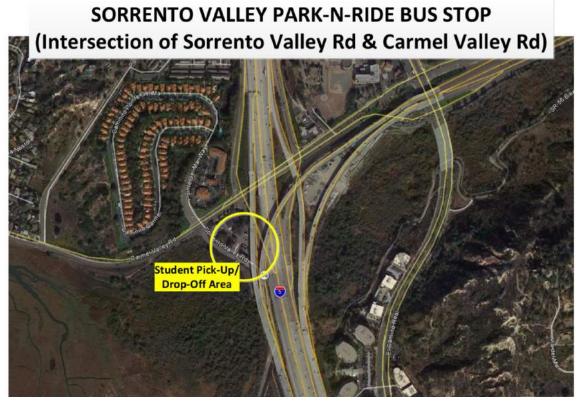

# **Sorrento Valley**

Student Check in April 12
Bus Leaves

April 14
Bus Returns

Sorrento Valley Park and Ride 12791 Sorrento Valley Rd, 92121 Cross street is Carmel Valley Road

7:30 a.m.

8:00 a.m.

5:00 p.m.