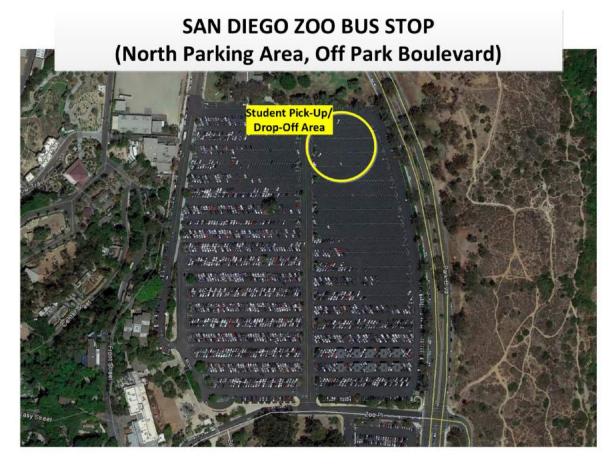

Bus Returns

PetSmart/Marshalls Parking Lot 865 Jackman St., El Cajon, 92020 Near Parkway Plaza

7:00 a.m.

7:30 a.m.

5:30 p.m.

El Cajon Valley High School El Capitan High School Helix Charter High School Junipero Serra High School Mount Miguel High School Patrick Henry High School Santana High School Valhalla High School West Hills High School



RYLA alumni on this bus: Natasha



# San Diego Zoo

2920 Zoo Drive, San Diego, 92101 Far north end of parking lot

#### Student Check in

7:30 a.m.

#### April 12 Bus Leaves

8:00 a.m.

# April 14 Bus Returns

5:00 p.m.

Academy of Our Lady of Peace Francis Parker High School Herbert Hoover High School James Madison High School King Chavez High School Lincoln High School Point Loma High School San Diego High School St. Augustine High School



RYLA alumni on this bus: Vanessa



# **Sorrento Valley**

Student Check in April 12
Bus Leaves

April 14
Bus Returns

Sorrento Valley Park and Ride 12791 Sorrento Valley Rd, 92121 Cross street is Carmel Valley Road

7:30 a.m.

8:00 a.m.

5:00 p.m.

Canyon Crest Academy
Cathedral Catholic High School
Clairemont High School
La Jolla High School
Mira Mesa High School

Mission Bay High School Mt. Carmel High School San Dieguito HS Academy Scripps Ranch High School Sunset High School The Bishop's School
The Preuss School UCSD
Torrey Pines High School
University City High School



RYLA alumni on this bus: Alicia



| <b>North County Inland</b>                                                                                                     | Student   | April 12   | April 14    |
|--------