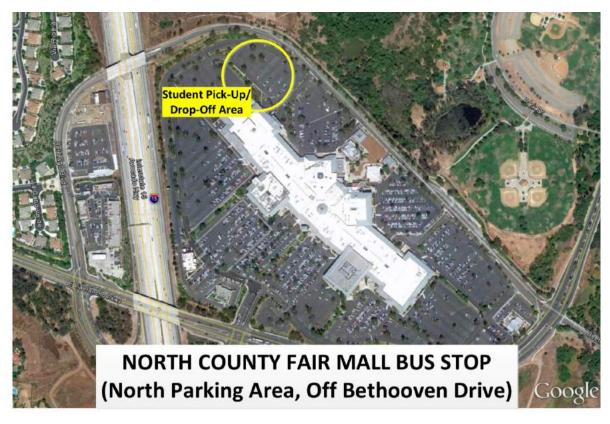

RYLA alumni on this bus: Alicia

| <b>North County Inland</b>                                                                                                     | Student   | April 12   | April 14    |
|--------------------------------------------------------------------------------------------------------------------------------|-----------|------------|-------------|
|                                                                                                                                | Check in  | Bus Leaves | Bus Returns |
| Westfield North County<br>(North County Fair)<br>272 E Via Rancho Pkwy, Escondido, 92025<br>North end of parking lot, by Sears | 8:00 a.m. | 8:30 a.m.  | 4:30 p.m.   |

Bonsall High School Borrego Springs High School Classical Academy High School Del Norte High School Escondido Charter High School Escondido High School Fallbrook High School Fallbrook Union High School Mission Hills High School Orange Glen High School Rancho Bernardo High School San Pasqual Academy San Pasqual High School Valley Center High School