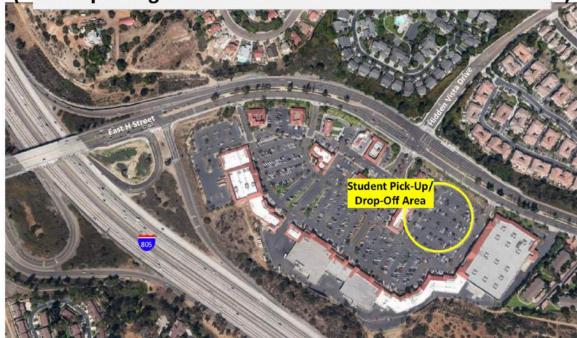

#### SOUTH COUNTY BUS STOP

(Dick's Sporting Goods at East H St. and Hidden Vista Drive)

RYLA alumni on this bus: Kai

**East County** 

Student Check in April 12 Bus Leaves April 14
Bus Returns

PetSmart/Marshalls Parking Lot 865 Jackman St., El Cajon, 92020 Near Parkway Plaza